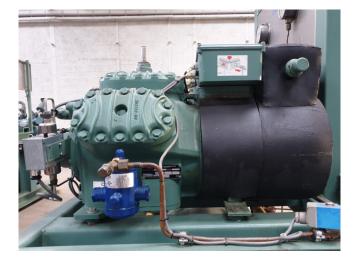

#### Used Bitzer 6G-40.2Y (x2) & 4T-12.2Y (x1)

Used Bitzer 6G-40.2Y-40P (2x) & Bitzer 4T-12.2Y (1x) compressor rack on Freon. Complete pressure safety switches and gauges, oil level system, liquid line filter drier and solenoid valve.