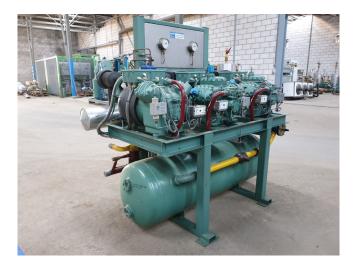

#### Used Bitzer 6G-40.2Y (x2) & 4T-12.2Y (x1)

Used Bitzer 6G-40.2Y-40P (2x) & Bitzer 4T-12.2Y (1x) compressor rack on Freon. Complete pressure safety switches and gauges, oil level system, liquid line filter drier and solenoid valve.