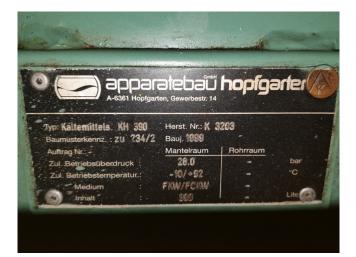

#### **Specifications**

| Brand                    | Bitzer            |
|--------------------------|-------------------|
| Туре                     | 6G-40.2Y (x2) &   |
|                          | 4T-12.2Y (x1)     |
| Refrigerant              | Freon             |
| kW at 0ºC/+40ºC          | 237,9             |
| kW at -5ºC/+40ºC         | 197,9             |
| kW at -10ºC/+40ºC        | 163,0             |
| kW at -20ºC/+40ºC        | 106,6             |
| kW at -30ºC/+40ºC        | 64,8              |
| kW at -40ºC/+40ºC        | 34,6              |
| Pressure safety switches | ✓                 |
| Hp/Lp/Op                 |                   |
| Pressure gauges          | ✓                 |
| Hp/Lp/Op                 |                   |
| Oil level system AC&R    | ✓                 |
| Liquid line filter drier | ✓                 |
| Solenoid Valve           | ✓                 |
| m3 / h                   | 293,0             |
| Package / Rack           | ✓                 |
| Sizes                    | 2400x1900x1140 mm |
|                          | (LxWxH)           |
| Stock                    | 1                 |
|                          |                   |