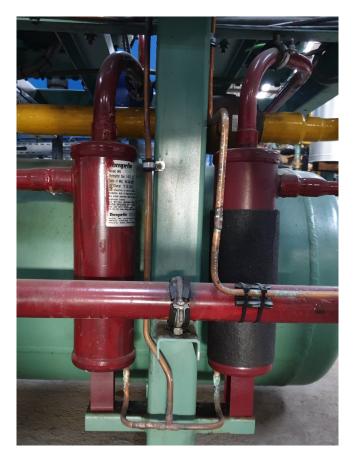

#### Used Bitzer 6G-40.2Y (x2) & 4T-12.2Y (x1)

Used Bitzer 6G-40.2Y-40P (2x) & Bitzer 4T-12.2Y (1x) compressor rack on Freon. Complete pressure safety switches and gauges, oil level system, liquid line filter drier and solenoid valve.