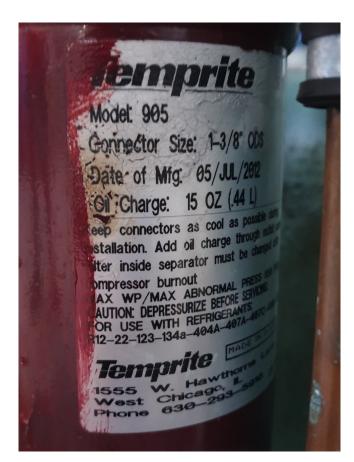

#### Used Bitzer 6G-40.2Y (x2) & 4T-12.2Y (x1)

Used Bitzer 6G-40.2Y-40P (2x) & Bitzer 4T-12.2Y (1x) compressor rack on Freon. Complete pressure safety switches and gauges, oil level system, liquid line filter drier and solenoid valve.