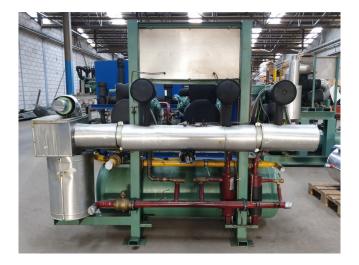

#### Bitzer 6G-40.2Y (x2) & 4T-12.2Y (x1)

#### **Specifications**

| Brand                    | Bitzer            |
|--------------------------|-------------------|
| Туре                     | 6G-40.2Y (x2) &   |
|                          | 4T-12.2Y (x1)     |
| Refrigerant              | Freon             |
| kW at 0ºC/+40ºC          | 237,9             |
| kW at -5ºC/+40ºC         | 197,9             |
| kW at -10ºC/+40ºC        | 163,0             |
| kW at -20ºC/+40ºC        | 106,6             |
| kW at -30ºC/+40ºC        | 64,8              |
| kW at -40ºC/+40ºC        | 34,6              |
| Pressure safety switches | ✓                 |
| Hp/Lp/Op                 |                   |
| Pressure gauges          | ✓                 |
| Hp/Lp/Op                 |                   |
| Oil level system AC&R    | ✓                 |
| Liquid line filter drier | ✓                 |
| Solenoid Valve           | ✓                 |
| m3 / h                   | 293,0             |
| Package / Rack           | ✓                 |
| Sizes                    | 2400x1900x1140 mm |
|                          | (LxWxH)           |
| Stock                    | 1                 |
|                          |                   |

#### Used Bitzer 6G-40.2Y (x2) & 4T-12.2Y (x1)

Used Bitzer 6G-40.2Y-40P (2x) & Bitzer 4T-12.2Y (1x) compressor rack on Freon. Complete pressure safety switches and gauges, oil level system, liquid line filter drier and solenoid valve.