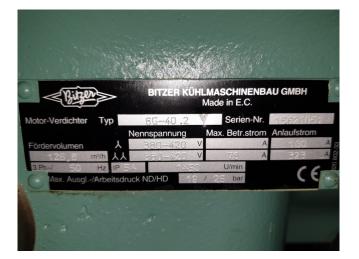

#### **Specifications**

| Brand                    | Bitzer            |
|--------------------------|-------------------|
| Туре                     | 6G-40.2Y (x2) &   |
|                          | 4T-12.2Y (x1)     |
| Refrigerant              | Freon             |
| kW at 0ºC/+40ºC          | 237,9             |
| kW at -5ºC/+40ºC         | 197,9             |
| kW at -10ºC/+40ºC        | 163,0             |
| kW at -20ºC/+40ºC        | 106,6             |
| kW at -30ºC/+40ºC        | 64,8              |
| kW at -40ºC/+40ºC        | 34,6              |
| Pressure safety switches | ✓                 |
| Hp/Lp/Op                 |                   |
| Pressure gauges          | ✓                 |
| Hp/Lp/Op                 |                   |
| Oil level system AC&R    | ✓                 |
| Liquid line filter drier | ✓                 |
| Solenoid Valve           | ✓                 |
| m3 / h                   | 293,0             |
| Package / Rack           | ✓                 |
| Sizes                    | 2400x1900x1140 mm |
|                          | (LxWxH)           |
| Stock                    | 1                 |
|                          |                   |

#### Used Bitzer 6G-40.2Y (x2) & 4T-12.2Y (x1)

Used Bitzer 6G-40.2Y-40P (2x) & Bitzer 4T-12.2Y (1x) compressor rack on Freon. Complete pressure safety switches and gauges, oil level system, liquid line filter drier and solenoid valve.