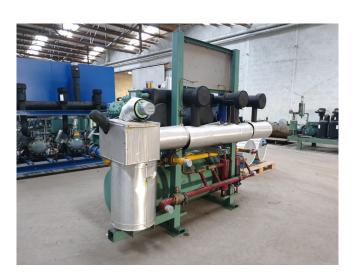

#### Bitzer 6G-40.2Y (x2) & 4T-12.2Y (x1)

#### **Specifications**

| Brand                    | Bitzer            |
|--------------------------|-------------------|
| Туре                     | 6G-40.2Y (x2) &   |
|                          | 4T-12.2Y (x1)     |
| Refrigerant              | Freon             |
| kW at 0ºC/+40ºC          | 237,9             |
| kW at -5ºC/+40ºC         | 197,9             |
| kW at -10ºC/+40ºC        | 163,0             |
| kW at -20ºC/+40ºC        | 106,6             |
| kW at -30ºC/+40ºC        | 64,8              |
| kW at -40ºC/+40ºC        | 34,6              |
| Pressure safety switches | ✓                 |
| Hp/Lp/Op                 |                   |
| Pressure gauges          | ✓                 |
| Hp/Lp/Op                 |                   |
| Oil level system AC&R    | ✓                 |
| Liquid line filter drier | ✓                 |
| Solenoid Valve           | ✓                 |
| m3 / h                   | 293,0             |
| Package / Rack           | ✓                 |
| Sizes                    | 2400x1900x1140 mm |
|                          | (LxWxH)           |
| Stock                    | 1                 |
|                          |                   |

#### Used Bitzer 6G-40.2Y (x2) & 4T-12.2Y (x1)

Used Bitzer 6G-40.2Y-40P (2x) & Bitzer 4T-12.2Y (1x) compressor rack on Freon. Complete pressure safety switches and gauges, oil level system, liquid line filter drier and solenoid valve.