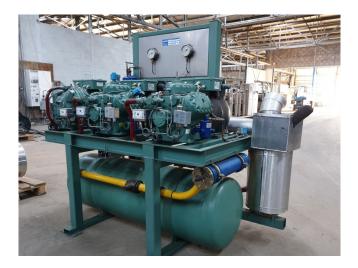

#### Used Bitzer 6G-40.2Y (x2) & 4T-12.2Y (x1)

Used Bitzer 6G-40.2Y-40P (2x) & Bitzer 4T-12.2Y (1x) compressor rack on Freon. Complete pressure safety switches and gauges, oil level system, liquid line filter drier and solenoid valve.

#### **Specifications**

| Brand                    | Bitzer            |
|--------------------------|-------------------|
| Туре                     | 6G-40.2Y (x2) &   |
|                          | 4T-12.2Y (x1)     |
| Refrigerant              | Freon             |
| kW at 0ºC/+40ºC          | 237,9             |
| kW at -5ºC/+40ºC         | 197,9             |
| kW at -10ºC/+40ºC        | 163,0             |
| kW at -20ºC/+40ºC        | 106,6             |
| kW at -30ºC/+40ºC        | 64,8              |
| kW at -40ºC/+40ºC        | 34,6              |
| Pressure safety switches | ✓                 |
| Hp/Lp/Op                 |                   |
| Pressure gauges          | ✓                 |
| Hp/Lp/Op                 |                   |
| Oil level system AC&R    | ✓                 |
| Liquid line filter drier | ✓                 |
| Solenoid Valve           | ✓                 |
| m3 / h                   | 293,0             |
| Package / Rack           | ✓                 |
| Sizes                    | 2400x1900x1140 mm |
|                          | (LxWxH)           |
| Stock                    | 1                 |
|                          |                   |