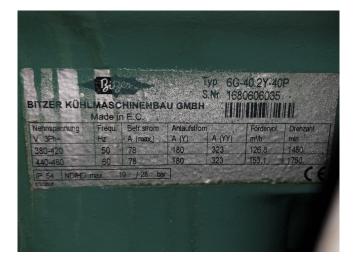

#### **Specifications**

| Brand                    | Bitzer            |
|--------------------------|-------------------|
| Туре                     | 6G-40.2Y (x2) &   |
|                          | 4T-12.2Y (x1)     |
| Refrigerant              | Freon             |
| kW at 0ºC/+40ºC          | 237,9             |
| kW at -5ºC/+40ºC         | 197,9             |
| kW at -10ºC/+40ºC        | 163,0             |
| kW at -20ºC/+40ºC        | 106,6             |
| kW at -30ºC/+40ºC        | 64,8              |
| kW at -40ºC/+40ºC        | 34,6              |
| Pressure safety switches | ✓                 |
| Hp/Lp/Op                 |                   |
| Pressure gauges          | ✓                 |
| Hp/Lp/Op                 |                   |
| Oil level system AC&R    | ✓                 |
| Liquid line filter drier | ✓                 |
| Solenoid Valve           | ✓                 |
| m3 / h                   | 293,0             |
| Package / Rack           | ✓                 |
| Sizes                    | 2400x1900x1140 mm |
|                          | (LxWxH)           |
| Stock                    | 1                 |
|                          |                   |

#### Used Bitzer 6G-40.2Y (x2) & 4T-12.2Y (x1)

Used Bitzer 6G-40.2Y-40P (2x) & Bitzer 4T-12.2Y (1x) compressor rack on Freon. Complete pressure safety switches and gauges, oil level system, liquid line filter drier and solenoid valve.