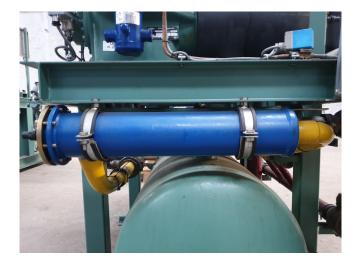

#### Used Bitzer 6G-40.2Y (x2) & 4T-12.2Y (x1)

Used Bitzer 6G-40.2Y-40P (2x) & Bitzer 4T-12.2Y (1x) compressor rack on Freon. Complete pressure safety switches and gauges, oil level system, liquid line filter drier and solenoid valve.