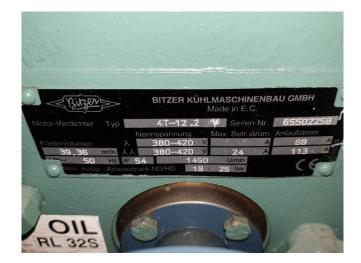

#### **Specifications**

| Brand                    | Bitzer            |
|--------------------------|-------------------|
| Туре                     | 6G-40.2Y (x2) &   |
|                          | 4T-12.2Y (x1)     |
| Refrigerant              | Freon             |
| kW at 0ºC/+40ºC          | 237,9             |
| kW at -5ºC/+40ºC         | 197,9             |
| kW at -10ºC/+40ºC        | 163,0             |
| kW at -20ºC/+40ºC        | 106,6             |
| kW at -30ºC/+40ºC        | 64,8              |
| kW at -40ºC/+40ºC        | 34,6              |
| Pressure safety switches | ✓                 |
| Hp/Lp/Op                 |                   |
| Pressure gauges          | ✓                 |
| Hp/Lp/Op                 |                   |
| Oil level system AC&R    | ✓                 |
| Liquid line filter drier | ✓                 |
| Solenoid Valve           | ✓                 |
| m3 / h                   | 293,0             |
| Package / Rack           | ✓                 |
| Sizes                    | 2400x1900x1140 mm |
|                          | (LxWxH)           |
| Stock                    | 1                 |
|                          |                   |

#### Used Bitzer 6G-40.2Y (x2) & 4T-12.2Y (x1)

Used Bitzer 6G-40.2Y-40P (2x) & Bitzer 4T-12.2Y (1x) compressor rack on Freon. Complete pressure safety switches and gauges, oil level system, liquid line filter drier and solenoid valve.