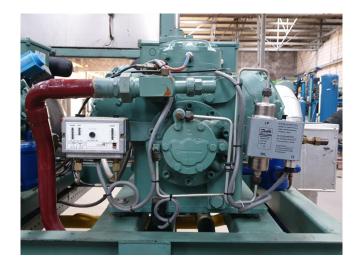

#### Used Bitzer 6G-40.2Y (x2) & 4T-12.2Y (x1)

Used Bitzer 6G-40.2Y-40P (2x) & Bitzer 4T-12.2Y (1x) compressor rack on Freon. Complete pressure safety switches and gauges, oil level system, liquid line filter drier and solenoid valve.