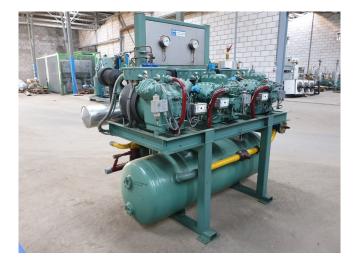

#### Used Bitzer 6G-40.2Y (x2) & 4T-12.2Y (x1)

Used Bitzer 6G-40.2Y-40P (2x) & Bitzer 4T-12.2Y (1x) compressor rack on Freon. Complete pressure safety switches and gauges, oil level system, liquid line filter drier and solenoid valve.

#### **Specifications**

| Brand                    | Bitzer            |
|--------------------------|-------------------|
| Туре                     | 6G-40.2Y (x2) &   |
|                          | 4T-12.2Y (x1)     |
| Refrigerant              | Freon             |
| kW at 0ºC/+40ºC          | 237,9             |
| kW at -5ºC/+40ºC         | 197,9             |
| kW at -10ºC/+40ºC        | 163,0             |
| kW at -20ºC/+40ºC        | 106,6             |
| kW at -30ºC/+40ºC        | 64,8              |
| kW at -40ºC/+40ºC        | 34,6              |
| Pressure safety switches | ✓                 |
| Hp/Lp/Op                 |                   |
| Pressure gauges          | ✓                 |
| Hp/Lp/Op                 |                   |
| Oil level system AC&R    | ✓                 |
| Liquid line filter drier | ✓                 |
| Solenoid Valve           | ✓                 |
| m3 / h                   | 293,0             |
| Package / Rack           | ✓                 |
| Sizes                    | 2400x1900x1140 mm |
|                          | (LxWxH)           |
| Stock                    | 1                 |
|                          |                   |