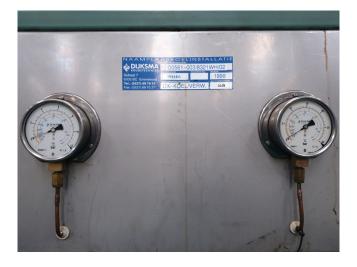

#### **Specifications**

| Brand                    | Bitzer            |
|--------------------------|-------------------|
| Туре                     | 6G-40.2Y (x2) &   |
|                          | 4T-12.2Y (x1)     |
| Refrigerant              | Freon             |
| kW at 0ºC/+40ºC          | 237,9             |
| kW at -5ºC/+40ºC         | 197,9             |
| kW at -10ºC/+40ºC        | 163,0             |
| kW at -20ºC/+40ºC        | 106,6             |
| kW at -30ºC/+40ºC        | 64,8              |
| kW at -40ºC/+40ºC        | 34,6              |
| Pressure safety switches | ✓                 |
| Hp/Lp/Op                 |                   |
| Pressure gauges          | ✓                 |
| Hp/Lp/Op                 |                   |
| Oil level system AC&R    | ✓                 |
| Liquid line filter drier | ✓                 |
| Solenoid Valve           | ✓                 |
| m3 / h                   | 293,0             |
| Package / Rack           | ✓                 |
| Sizes                    | 2400x1900x1140 mm |
|                          | (LxWxH)           |
| Stock                    | 1                 |
|                          |                   |

#### Used Bitzer 6G-40.2Y (x2) & 4T-12.2Y (x1)

Used Bitzer 6G-40.2Y-40P (2x) & Bitzer 4T-12.2Y (1x) compressor rack on Freon. Complete pressure safety switches and gauges, oil level system, liquid line filter drier and solenoid valve.