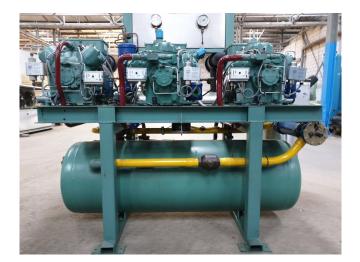

#### Used Bitzer 6G-40.2Y (x2) & 4T-12.2Y (x1)

Used Bitzer 6G-40.2Y-40P (2x) & Bitzer 4T-12.2Y (1x) compressor rack on Freon. Complete pressure safety switches and gauges, oil level system, liquid line filter drier and solenoid valve.