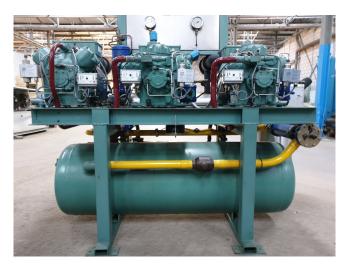

#### Used Bitzer 6G-40.2Y (x2) & 4T-12.2Y (x1)

Used Bitzer 6G-40.2Y-40P (2x) & Bitzer 4T-12.2Y (1x) compressor rack on Freon. Complete pressure safety switches and gauges, oil level system, liquid line filter drier and solenoid valve.